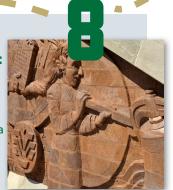

# **CATO TEACHING DISCOVERY MURAL:**

This architectural mural sculpted in brick presents images of the power of teaching. This unique area provides perfect photo ops for visitors!