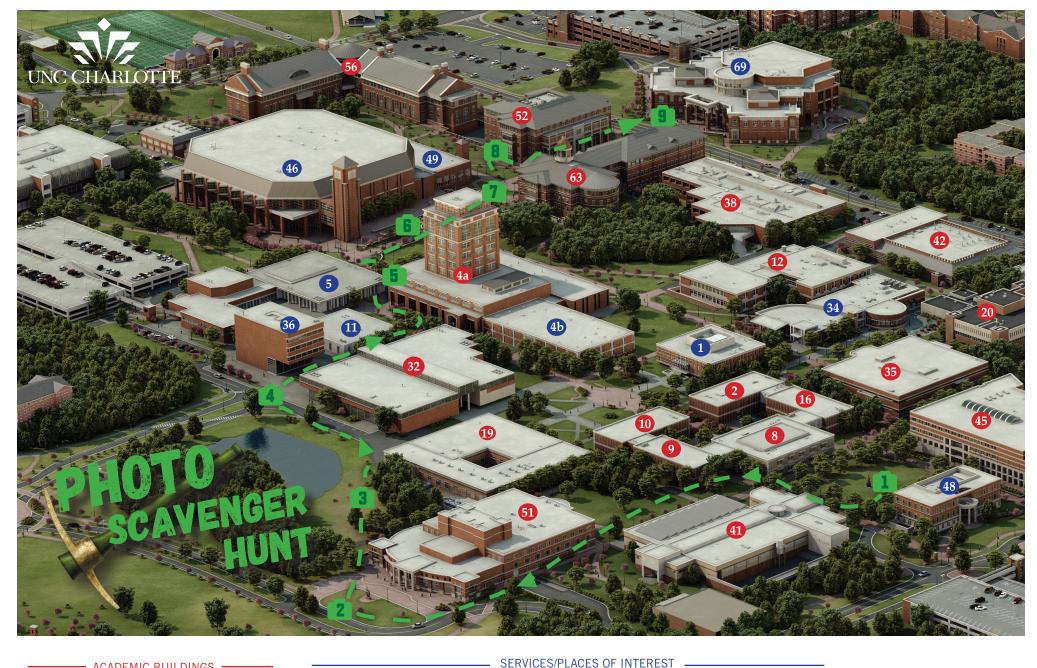

## ACADEMIC BUILDINGS

- 4a Atkins Library
- 16 Barnard
- 17 Belk Gym
- 68 Bioinformatics 38 Burson
- 42 Cameron Hall
- 52 College of Education
- 32 Colvard
- 8 Denny
- 57 Duke Centennial Hall
- 72 Epic
- 45 Fretwell
- 35 Friday
- 9 Garinger
- 58 Grigg Hall 63 Health & Human Services
- 2 Macy 20 McEniry
- 18 Memorial Hall
  - 62 Motorsports
- 51 Robinson Hall 19 Rowe
- 12 Smith
- 41 Storrs
- 10 Winningham 56 Woodward Hall

#### General

- 39 Auxiliary Services Building
- 46 Barnhardt - Student Activity Center
- Halton Arena 5 Cone University Center
- 4b Counseling Center
  - 55a Facilities Management 23 Facilities Operations Parking Services
- 37 McMillan Greenhouse 49 Miltimore-Wallis Center
- 55b Police 65 Student Health Center

- 34 Prospector

#### **Dining Services**

- 31 Cafeteria Activities Bldg
- 29 Residence Dining Hall 69 Student Union

## Administration

- 48 Cato Hall
- Admissions
- 1 Kennedy
- 11 King - Registrar
- 36 Reese - Student Accounts 64 Harris Alumni Center
- 54 Bissel House
- Chancellor's Residence
- 71 Foundation
- 44 Irwin Belk Track & Field
- 14 Receiving/Stores 15 Summer Programs 43 Wachovia Field House

#### Places of Interest

Susie Harwood Garden Van Landingham Glen

Stops

**#DIGITFORTHEGRAM**