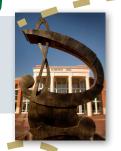

#### APERTURE:

This steel sculpture is mounted on a bearing, which can be rotated to present different views. What view can you capture?

CENTER: The clock tower, an iconic symbol on this campus, is a hub for student activities and recreation. Snap your best angle with the clock