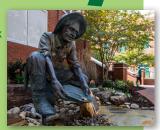

## **ROBINSON HALL:**

In front of Robinson Hall, you'll find a musical harp. What are its strings made of?