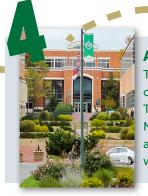

# **CATO TEACHING DISCOVERY MURAL:**

This architectural mural sculpted in brick presents images of the power of teaching. This unique area provides perfect photo ops for visitors!