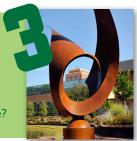

#### APERTURE:

This steel sculpture is mounted on a bearing, which can be rotated to present different views. What view can you capture?

CENTER: The clock tower, an iconic symbol on this campus, is a hub for student activities and recreation. Snap your best angle with the clock